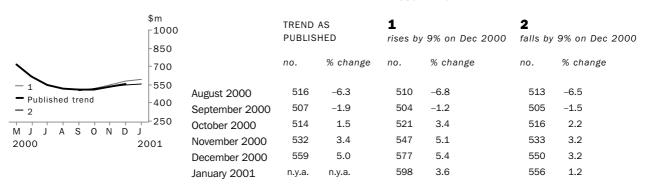

The graphs and tables which follow present the effect of two possible scenarios on the previous trend estimates: that the January seasonally adjusted estimate is higher than the December estimate by 7% for the number of private sector houses approved and 9% for total dwelling units approved; and that the January seasonally adjusted estimate is lower than the December estimate by 7% for the number of private sector houses approved and 9% for total dwelling units approved. These percentages were chosen because they represent the average absolute monthly percentage change for these series over the last ten years.

## VALUE OF BUILDING APPROVED

VALUE OF TOTAL BUILDING

The trend estimate for the total value of building approved has increased 5.1% over the past three months following seven months of decline.

VALUE OF RESIDENTIAL BUILDING

The trend estimate has steadily increased in each month of the December 2000 quarter after a 44.8% fall over the first eight months of 2000.

VALUE OF NON-RESIDENTIAL BUILDING

The trend estimate has remained relatively flat since the early part of calendar year 2000.