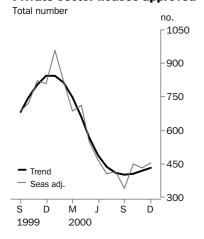

#### Private sector houses approved

■ For further information about these and related statistics, contact Merv Leaker on Adelaide 08 8237 7536, or the National Information Service on 1300 135 070.

### TREND ESTIMATES

- The trend estimate for total dwellings approved rose 10.3% over the December quarter ending a eight month decline in the series from January to September 2000. However, the series remains 44.9% below the level of January 2000.
- The trend estimate for private sector houses has increased in each of the last three months to be 7.2% above the estimate for September 2000, but still 49.1% below the peak of January 2000.

#### SEASONALLY ADJUSTED ESTIMATES

- The seasonally adjusted estimate for total dwellings fell by 11.2% in December 2000, after increases of 34.2% and 26.2% in October and November 2000.
- Following a series low of 338 in September 2000, the seasonally adjusted estimate for private sector houses rose 32.3% in October 2000. The estimate fell 3.2% in November but rose again, by 4.4%, in December to an estimate of 452 houses.

#### PRIVATE SECTOR HOUSES