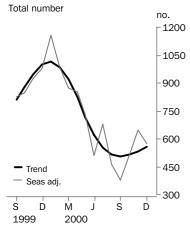

## **Dwelling units approved**

### TREND ESTIMATES

- The trend estimate for total dwellings approved rose 10.3% over the December quarter ending a eight month decline in the series from January to September 2000. However, the series remains 44.9% below the level of January 2000.
- The trend estimate for private sector houses has increased in each of the last three months to be 7.2% above the estimate for September 2000, but still 49.1% below the peak of January 2000.

#### SEASONALLY ADJUSTED ESTIMATES

- The seasonally adjusted estimate for total dwellings fell by 11.2% in December 2000, after increases of 34.2% and 26.2% in October and November 2000.
- Following a series low of 338 in September 2000, the seasonally adjusted estimate for private sector houses rose 32.3% in October 2000. The estimate fell 3.2% in November but rose again, by 4.4%, in December to an estimate of 452 houses.

### ORIGINAL ESTIMATES

- In original terms the number of dwellings approved in the December 2000 quarter was 1,633, comprising 1,294 houses and 339 other dwellings. This represents a marginal (0.5%) decrease on the total number of dwellings recorded in the September 2000 quarter.
- The total value of building approved during the December 2000 quarter fell 10.6% from the September 2000 quarter to \$354.7million. Residential building fell 4.1% to \$208.4million while the value of non-residential building, which increased by 20.5% in the September 2000 quarter, fell 18.7%.