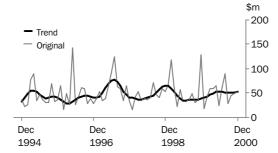

## VALUE OF BUILDING APPROVED

VALUE OF TOTAL BUILDING

The trend estimate for the total value of building approved has increased 5.1% over the past three months following seven months of decline.

VALUE OF RESIDENTIAL BUILDING

The trend estimate has steadily increased in each month of the December 2000 quarter after a 44.8% fall over the first eight months of 2000.

VALUE OF NON-RESIDENTIAL BUILDING

The trend estimate has remained relatively flat since the early part of calendar year 2000.