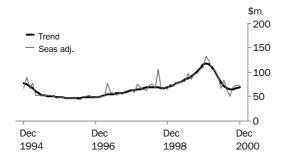

The trend estimate has steadily increased in each month of the December 2000 quarter after a 44.8% fall over the first eight months of 2000.

VALUE OF NON-RESIDENTIAL BUILDING

The trend estimate has remained relatively flat since the early part of calendar year 2000.

### ORIGINAL ESTIMATES

- In original terms the number of dwellings approved in the December 2000 quarter was 1,633, comprising 1,294 houses and 339 other dwellings. This represents a marginal (0.5%) decrease on the total number of dwellings recorded in the September 2000 quarter.
- The total value of building approved during the December 2000 quarter fell 10.6% from the September 2000 quarter to \$354.7million. Residential building fell 4.1% to \$208.4million while the value of non-residential building, which increased by 20.5% in the September 2000 quarter, fell 18.7%.