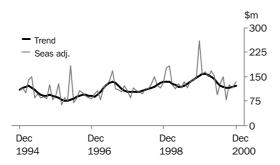

## VALUE OF BUILDING APPROVED

VALUE OF TOTAL BUILDING

The trend estimate for the total value of building approved has increased 5.1% over the past three months following seven months of decline.

VALUE OF RESIDENTIAL BUILDING

### ORIGINAL ESTIMATES

- In original terms the number of dwellings approved in the December 2000 quarter was 1,633, comprising 1,294 houses and 339 other dwellings. This represents a marginal (0.5%) decrease on the total number of dwellings recorded in the September 2000 quarter.
- The total value of building approved during the December 2000 quarter fell 10.6% from the September 2000 quarter to \$354.7million. Residential building fell 4.1% to \$208.4million while the value of non-residential building, which increased by 20.5% in the September 2000 quarter, fell 18.7%.