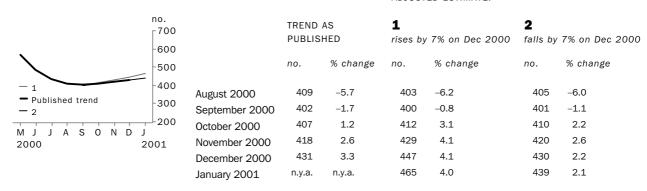

The graphs and tables which follow present the effect of two possible scenarios on the previous trend estimates: that the January seasonally adjusted estimate is higher than the December estimate by 7% for the number of private sector houses approved and 9% for total dwelling units approved; and that the January seasonally adjusted estimate is lower than the December estimate by 7% for the number of private sector houses approved and 9% for total dwelling units approved. These percentages were chosen because they represent the average absolute monthly percentage change for these series over the last ten years.

### TOTAL DWELLING UNITS

# WHAT IF NEXT MONTH'S SEASONALLY ADJUSTED ESTIMATE: